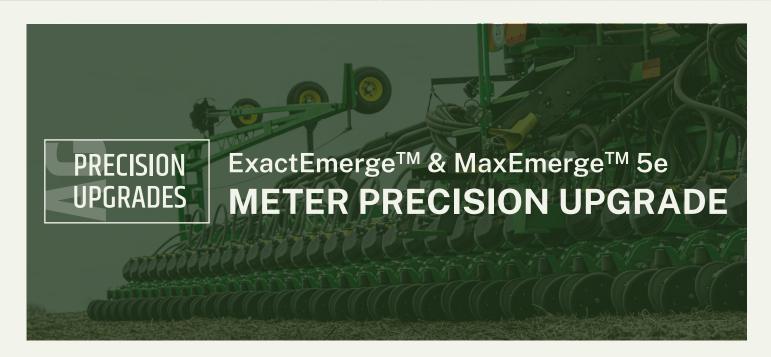

#### JOHN DEERE GATOR SAVINGS

HUGE Savings on Select 2023-24 Models with Additional Discounts on Demo Units. Hurry in Because Supply is Limited!

View Gators

NEW AG PRODUCTS

PRECISION FARMING

With a Meter Precision Upgrade, you'll see a faster return on your investment – with a lower upfront cost compared to upgrading full row units or buying a different planter.

- •Fully integrated in-cab technology is designed to work together for easy use
- •Works with a wide variety of John Deere planters and crop types
- •Easily find support and training with the largest, most advanced network of dealers

BY THE NUMBERS

20% increase in population accuracy

more per acre by hitting optimal planting window with ExactEmerge

100<sup>+</sup> more planted per day with ExactEmerge

Planting with ExactEmerge pays you back by increasing planter productivity and maximizing the acres you can cover during your optimum planting window.

Plant up to 10 mph with pinpoint population and spacing accuracy. With this productivity boost, you can plant more than 100 additional acres per day.

And by minimizing yield reduction linked to late planting, you can gain over \$10 more per acre compared to a traditional planter.

With MaxEmerge 5e electric drive, you'll get:

- Planting speeds up to 5 mph
- Row-by-row control to give you precise planting rates for each row, based on specific field conditions
- Individual row shutoffs to reduce seed waste by shutting off seed flow where it's not needed
- Turn compensation that automatically adjusts seed metering on curved rows to achieve up to 20% population accuracy improvement